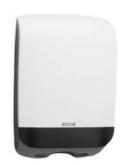

# Katrin Inclusive Hand Towel M Dispenser - White

#### 90168

- Katrin Hand Towel M Functions with all Katrin folding tissue paper types: C-Fold, Non Stop, One Stop and Zig Zag with a maximum width of 240 mm
- · The cover opens upwards for Hand Towel M for easy refilling
- Supporting ribs support the stack of tissues in the Hand Towel M Dispenser, making dispensing lighter and hold the stack in place when refilling the dispenser
- · The lock can be used with or without a key
- Main raw materials of major plastic parts and lock: ABS (Acrylonitrile butadiene styrene), PC (polycarbonate), POM (polyoxymethylene)
- · Katrin Inclusive dispensers are resistant to high temperatures
- · Comply with UL94 Fire Safety and Fire Protection regulations (EU)