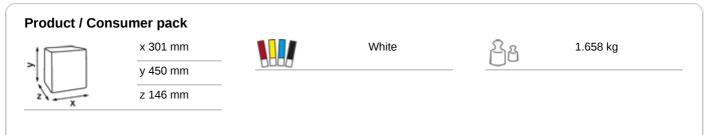

# Katrin Inclusive Hand Towel M Dispenser - White

#### 90168

- Katrin Hand Towel M Functions with all Katrin folding tissue paper types: C-Fold, Non Stop, One Stop and Zig Zag with a maximum width of 240 mm
- · The cover opens upwards for Hand Towel M for easy refilling
- Supporting ribs support the stack of tissues in the Hand Towel M Dispenser, making dispensing lighter and hold the stack in place when refilling the dispenser
- · The lock can be used with or without a key
- Main raw materials of major plastic parts and lock: ABS (Acrylonitrile butadiene styrene), PC (polycarbonate), POM (polyoxymethylene)
- · Katrin Inclusive dispensers are resistant to high temperatures
- · Comply with UL94 Fire Safety and Fire Protection regulations (EU)



#### ISO9001







y 160 mm

z 450 mm



1



1.986 kg



6414300090168

### **Transport pallet**



x 800 mm y 1125 mm

z 1200 mm



35



94.66 kg



6414300090175





## **Related products**



345152 Katrin Classic Hand Towel One Stop L2



345201 Katrin Plus Hand Towel One stop M2



344013 Katrin Plus Hand Towel One stop L3



362200 Katrin Basic Hand Towel Zig Zag Blue



100669 Katrin Basic Hand Towel Zig Zag Natural