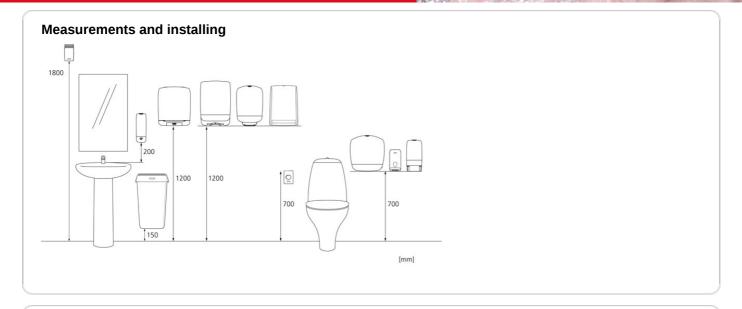

# Katrin Inclusive Hand Towel M Dispenser - White

#### 90168

- Katrin Hand Towel M Functions with all Katrin folding tissue paper types: C-Fold, Non Stop, One Stop and Zig Zag with a maximum width of 240 mm
- · The cover opens upwards for Hand Towel M for easy refilling
- Supporting ribs support the stack of tissues in the Hand Towel M Dispenser, making dispensing lighter and hold the stack in place when refilling the dispenser
- · The lock can be used with or without a key
- Main raw materials of major plastic parts and lock: ABS (Acrylonitrile butadiene styrene), PC (polycarbonate), POM (polyoxymethylene)
- · Katrin Inclusive dispensers are resistant to high temperatures
- · Comply with UL94 Fire Safety and Fire Protection regulations (EU)